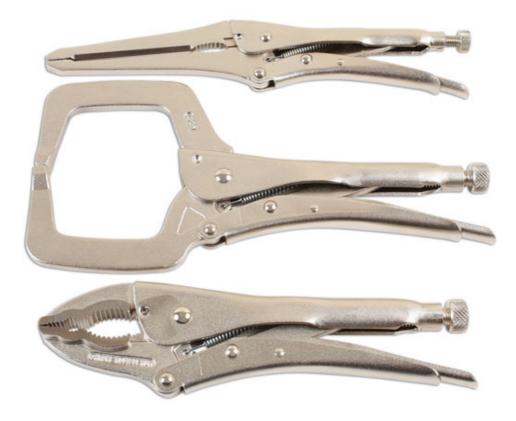

## Locking Grip Wrench & Clamp Set 3pc

Grip wrench and clamp set comprising of grip wrench pliers, pinch-off pliers and C-clamp.

## **Additional Information**

- Large jaw locking pliers x 280mm long.
- Locking pinch-off pliers x 225mm long.
- C-clamp with chrome vanadium jaws, heat treated & nickel plated x 280mm long.

•

http://lasertools.co.uk/product/7129